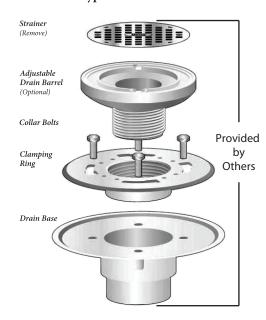

### **Typical Shower Drain**

An exploded view of a typical shower flanged drain assembly is shown on the left for your reference. This assembly can be made from PVC, cast iron or other composite materials.

STEP 2: Remove adjustable drain barrel and replace with the LUXE Square Tile Drain threading into clamp ring and drain base.

STEP 3: Build mortar bed and install tile to create a 1-2% grade towards drain.