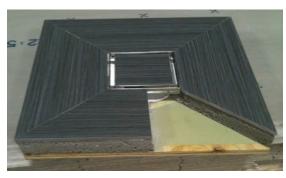

STEP 2: Remove adjustable drain barrel and replace with the LUXE Square Tile Drain threading into clamp ring and drain base.

STEP 3: Build mortar bed and install tile to create a 1-2% grade towards drain.

STEP 4: Install tile into tile insert tray. Insert tile tray into drain body.

STEP 5: Finish by sealing the drain perimeter with a high quality flexible sealant.