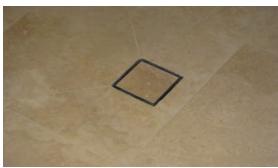

LUXE Square Tile Drain is a unique drain strainer replacement allowing your shower drain runoff to virtually disappear into your floor. Its stainless steel construction consists of a removable tile tray and a solid drain body with a central outlet for installation into your tile bed atop any standard clamping floor drain.