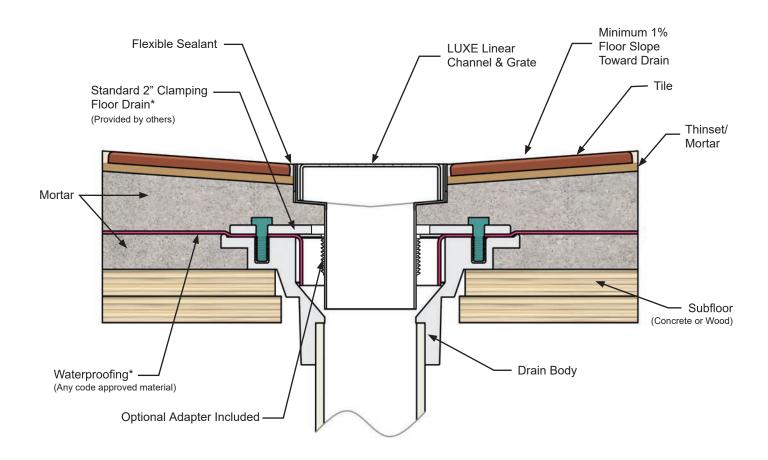

## **Linear Drain Installation Cross Section**

## NOTE:

- Any approved waterproofing material may be used: CPE/vinyl membrane, metal pan, paint/roll-on, hot mop or surface membranes.
- Floor drain (provided by others) may be constructed of ABS, PVC, cast steel or other materials. Optional adapter included
- Uncoupled connection between the linear drain outlet and drain body provides a weep gap to allow moisture to come through the tile bed to a path down and out of the drain body increasing the quality and longevity of the installation.