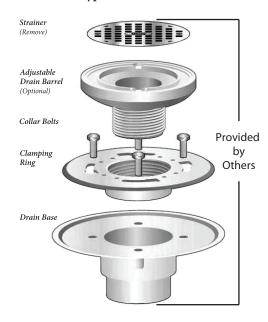

## **Typical Shower Drain**

An exploded view of a typical shower flanged drain assembly is shown on the left for your reference. This assembly can be made from PVC, cast iron or other composite materials.

- LUXE drains install independent of any waterproofing method, material or procedure.

 All LUXE Drains fit atop any standard clampdown floor drains of any construction -PVC, ABS, cast iron, etc.

\*\*\* Ensure compliance with all local codes and requirements \*\*\*