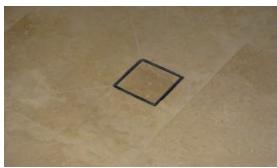

LUXE Square Tile Drain is a unique drain strainer replacement allowing your shower drain runoff to virtually disappear into your floor. Its stainless steel construction consists of a removable tile tray and a solid drain body with a central outlet for installation into your tile bed atop any standard clamping floor drain.