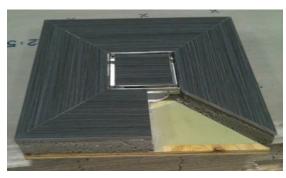

STEP 2: Remove adjustable drain barrel and replace with the LUXE Square Tile Drain threading into clamp ring and drain base.

STEP 3: Build mortar bed and install tile to create a 1-2% grade towards drain.

STEP 4: Install tile into tile insert tray. Insert tile tray into drain body.

STEP 5: Finish by sealing the drain perimeter with a high quality flexible sealant.